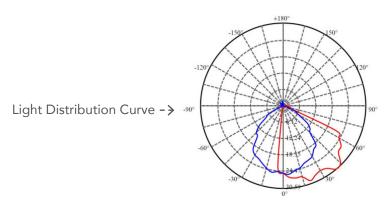

## FREE TO SHINE

## OFF-GRID LED SOLAR STEP LIGHT

The Solera Solar Step Light features an all-in-one design. The solar panel and battery are built into the LED fixture. No need for a power source, which eliminates the need for trenching or wiring. The Solar Step Light is made out of aluminum to keep it strong and light.



- Comparable to 20W Halogen
- Automatically turns on at night and off during the day to maximize efficiency
- Compact design allows it to fit almost anywhere
- Lithium Ion battery lasts over 1000 charge cycles
- Perfect for steps and decks
- Dimensions (L x W x H): 8" x 3" x 5"



| PART #              | UPC          | COMPARABLE TO | LUMENS | сст   |
|---------------------|--------------|---------------|--------|-------|
| SL-SSL-1W-40K-GY-G2 | 844006069117 | 20W HALOGEN   | 50     | 4000K |



















solera-solar.com

847.380.3540