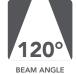

- Comparable to 20W Halogen
- Automatically turns on at night and off during the day to maximize efficiency
- Compact design allows it to fit almost anywhere
- Lithium Ion battery lasts over 1000 charge cycles
- Perfect for steps and decks
- Dimensions (L x W x H): 8" x 3" x 5"