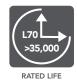

- Comparable to 20W Halogen
- Automatically turns on at night and off during the day to maximize efficiency
- Compact design allows it to fit almost anywhere
- Lithium Ion battery lasts over 1000 charge cycles
- Perfect for steps and decks
- Dimensions (L x W x H): 8" x 3" x 5"