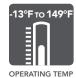

- Comparable to 20W Halogen
- Automatically turns on at night and off during the day to maximize efficiency
- Compact design allows it to fit almost anywhere
- Lithium Ion battery lasts over 1000 charge cycles
- Perfect for steps and decks
- Dimensions (L x W x H): 8" x 3" x 5"